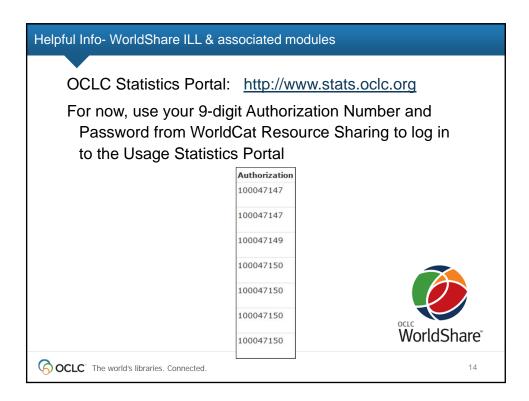

| Manage Constant Data ir          | Service Configuration               |                                                     |
|----------------------------------|-------------------------------------|-----------------------------------------------------|
| Constant Data is                 | maintained in Servi                 | ce Config.                                          |
| Find link to Serv                | ice Config from ILL H               | Home Screen                                         |
|                                  |                                     |                                                     |
| Interlibrary Loan Home           |                                     |                                                     |
|                                  |                                     |                                                     |
| Search for requests              |                                     |                                                     |
| Request ID                       |                                     | Go                                                  |
|                                  | Active Requests Closed Requests     |                                                     |
| Quick Links                      |                                     |                                                     |
| Borrowing:                       | Lending:                            | Other:                                              |
| New For Review (2)               | Supplied<br>Returned                | Policies Directory                                  |
| Reviewed (2)<br>Produced (10)    | Returned<br>Returned/In Transit (1) | OCLC Service Configuration<br>SCLC Usage Statistics |
| In Transit (9)                   | Returned/Complete? (1)              | OCLC Article Exchange                               |
|                                  |                                     |                                                     |
|                                  |                                     | 10                                                  |
| SOCLC The world's libraries. Con | nected.                             | 19                                                  |