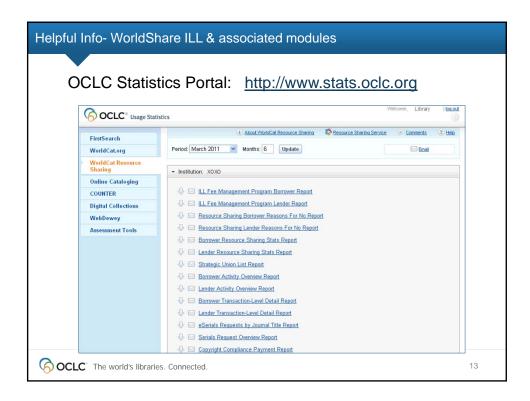

| Manage Constant Data ir          | Service Configuration               |                                                     |
|----------------------------------|-------------------------------------|-----------------------------------------------------|
| Constant Data is                 | maintained in Servi                 | ce Config.                                          |
| Find link to Serv                | ice Config from ILL H               | Home Screen                                         |
|                                  |                                     |                                                     |
| Interlibrary Loan Home           |                                     |                                                     |
|                                  |                                     |                                                     |
| Search for requests              |                                     |                                                     |
| Request ID                       |                                     | Go                                                  |
|                                  | Active Requests Closed Requests     |                                                     |
| Quick Links                      |                                     |                                                     |
| Borrowing:                       | Lending:                            | Other:                                              |
| New For Review (2)               | Supplied<br>Returned                | Policies Directory                                  |
| Reviewed (2)<br>Produced (10)    | Returned<br>Returned/In Transit (1) | OCLC Service Configuration<br>SCLC Usage Statistics |
| In Transit (9)                   | Returned/Complete? (1)              | OCLC Article Exchange                               |
|                                  |                                     |                                                     |
|                                  |                                     | 10                                                  |
| SOCLC The world's libraries. Con | nected.                             | 19                                                  |