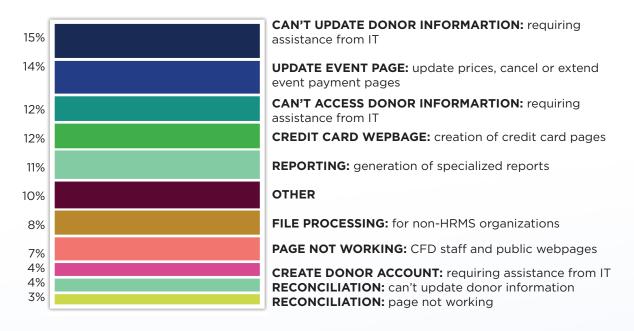

#### 2018 submitted webtasks by category:

Below is a breakdown of all tasks that were submitted to the OSOS Web Services team and what those tasks entailed.

#### **Tasks**

- Work with OSOS Web Services team to complete small projects that will lower webtasks (ALL)
- Create open lines of communication with OSOS Web Services team, establishing a sense of shared goals and shifting some day-to-day tasks to CFD staff: (Philip and Heather)
  - o Allow CFD staff (with proper credentials) to access some sensitive information to make both the donor transfer and retiree processes more sustainable
  - o Allow CFD staff to create and access reports themselves
  - o Work with CFD staff to establish a method of creating credit card payment pages without IT assistance
  - o Allow CFD staff to create accounts for retirees