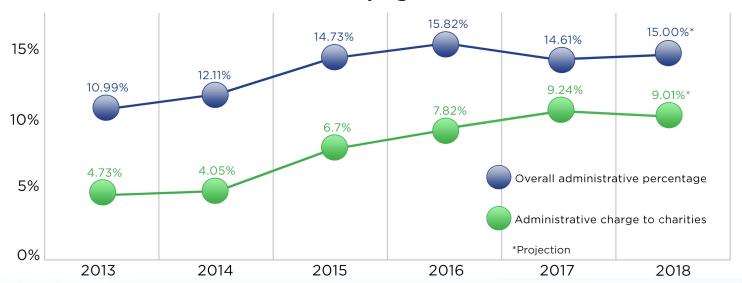

Develop sustainable strategies that work to lower costs associated with operating the CFD, aiming to lower administrative charges to member charities below nine percent.

In order to keep administrative costs low for CFD member charities, the CFD partners with volunteers to conduct fundraising events and promotions to raise funds primarily for the CFD Non-Specified Fund.

To maximize funding raised at these events, the CFD will work to lower general operational costs and will seek to cultivate partnerships within the business community to lower costs for each promotion.

#### Administrative costs for the last five campaigns:

#### **Tasks**

- Acquire new accounts to increase revenue for the CFD through growth strategies (ALL)
- Work with OSOS to help lower program costs (Philip)
- Utilize OSOS staff currently assigned to assist CFD more effectively (ALL)
- Increase sponsorships of CFD promotions to lower costs for each event (Jerika)
- Work to develop effective, low-cost events and promotions that help lower administrative charge to member charities (ALL)
- Work to educate OSOS management through quarterly status updates (Heather and Philip)
- Work as a team to lower costs in targeted areas (ALL)