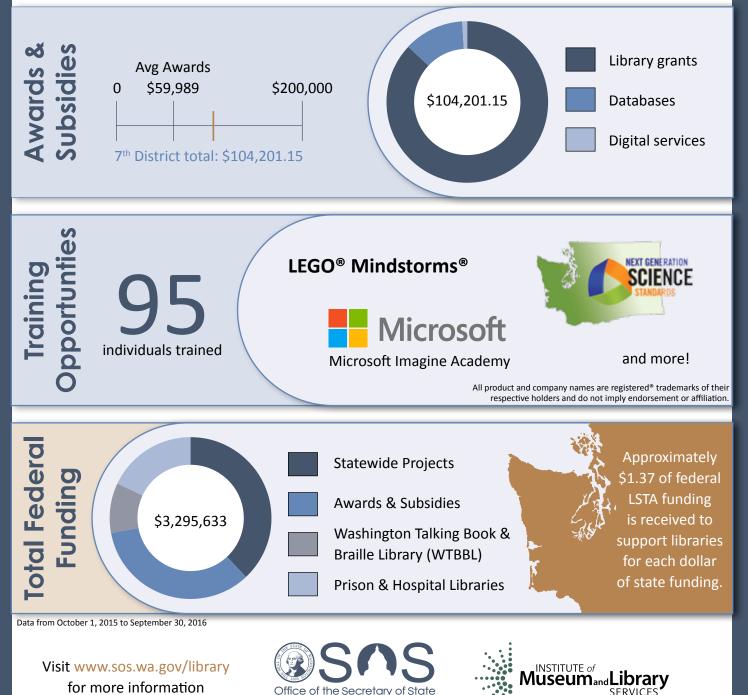

## Services to Libraries: 7<sup>th</sup> Legislative District

The Washington State Library (WSL) is the only agency in Washington that is specifically designated by law to assist libraries and to ensure that residents of the entire state have access to library and information services. WSL achieves these goals using federal Library Services and Technology Act (LSTA) funds, offering projects to improve libraries, consulting services, grants, subsidies and training to libraries.

Examples of services include support for digital literacy programming, Microsoft Office training and industryrecognized certification, early literacy programming, professional grants, specialized training for library administration, circulating STEM kits, group cost-sharing for online databases, and 24/7 online reference support for college students and Washington residents.