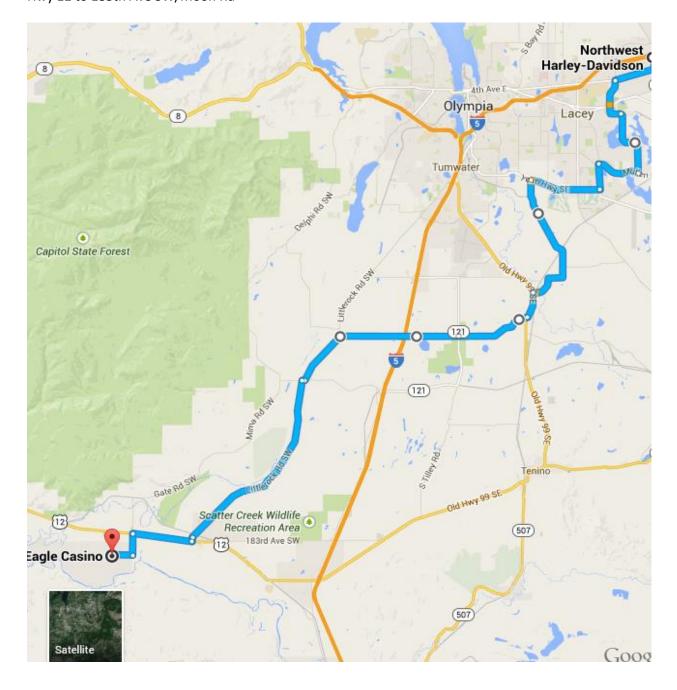

rival at Casino by 1:30.\*\*\*\*

1) Costco

Littlerock Rd to Tumwater Blvd Tumwater Blvd to Henderson Blvd SE Henderson Blvd to Yelm Hwy Yelm Hwy to 510 510 to Reservation RD Old Pacific HWY, Old Nisqually to I5 I5 to City Center Drive DuPont DuPont Steilacoom Rd to Chambers Creek Rd Chambers Creek Rd to Grandview DR W 27th St W to Lefty's and CTW



2) DuPont to 15 to NW Harley DavidsonReturn to 1515 to Hawks Prairie ExitMartin Way to Skokomish WaySkokomish Way to Freedom Ln N



3) Round about to Galaxy Drive
Galaxy Drive to Martine Way
Martin Way to Carpenter Rd
Carpenter Rd to Mullen Rd
Mullen Rd to Ruddle Rd
Ruddle Rd to Yelm Hwy
Yelm Hwy to Rich Rd to Old 99
Old 99 to McCorkle
McCorkle Rd SE/113th Ave SW/Aldrich to Littlerock Rd
Little Rock to Hwy 12
Hwy 12 to 183th Ave SW/Moon Rd