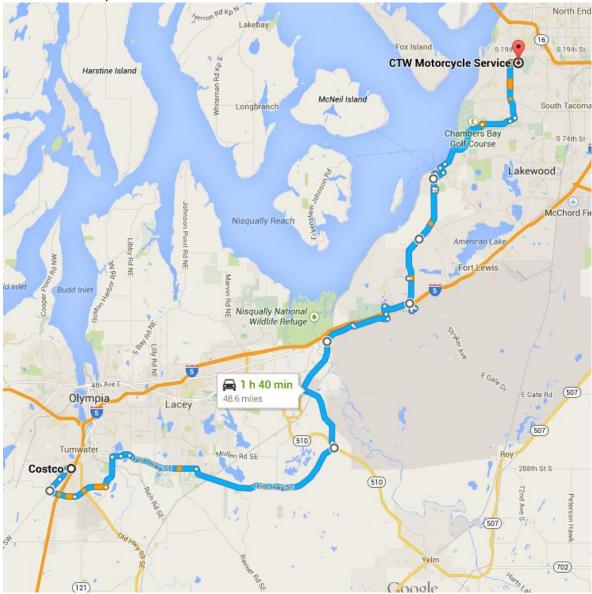

\*\*\*\* Adjust as you see fit due to traffic for arrival at Casino by 1:30.\*\*\*\*

1) Costco

Littlerock Rd to Tumwater Blvd Tumwater Blvd to Henderson Blvd SE Henderson Blvd to Yelm Hwy Yelm Hwy to 510 510 to Reservation RD Old Pacific HWY, Old Nisqually to I5 I5 to City Center Drive DuPont DuPont Steilacoom Rd to Chambers Creek Rd Chambers Creek Rd to Grandview DR W 27th St W to Lefty's and CTW

2) DuPont to 15 to NW Harley DavidsonReturn to 1515 to Hawks Prairie ExitMartin Way to Skokomish WaySkokomish Way to Freedom Ln N

3) Round about to Galaxy Drive
Galaxy Drive to Martine Way
Martin Way to Carpenter Rd
Carpenter Rd to Mullen Rd
Mullen Rd to Ruddle Rd
Ruddle Rd to Yelm Hwy
Yelm Hwy to Rich Rd to Old 99
Old 99 to McCorkle
McCorkle Rd SE/113th Ave SW/Aldrich to Littlerock Rd
Little Rock to Hwy 12
Hwy 12 to 183th Ave SW/Moon Rd