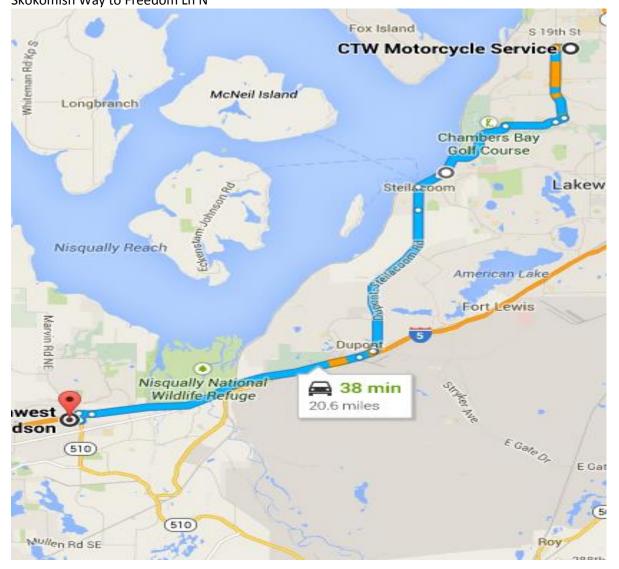

2) DuPont to 15 to NW Harley DavidsonReturn to 1515 to Hawks Prairie ExitMartin Way to Skokomish WaySkokomish Way to Freedom Ln N

3) Round about to Galaxy Drive
Galaxy Drive to Martine Way
Martin Way to Carpenter Rd
Carpenter Rd to Mullen Rd
Mullen Rd to Ruddle Rd
Ruddle Rd to Yelm Hwy
Yelm Hwy to Rich Rd to Old 99
Old 99 to McCorkle
McCorkle Rd SE/113th Ave SW/Aldrich to Littlerock Rd
Little Rock to Hwy 12
Hwy 12 to 183th Ave SW/Moon Rd